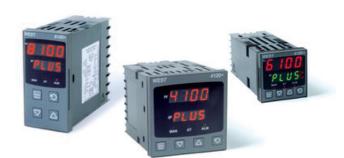

## WEST - P6100, P8100, P4100, TEMPERATURE AND PROCESS CONTROLLERS

P41001105000010 WEST 1/4DIN RTD 1A 1R 230V

- Jumperless configuration
- Auto detected hardware
- Process and loop alarms
- Modbus and ASCII comms

## PRODUCT DESCRIPTION

With their improved interface, technical functionality and field flexibility, the WEST 6100, 8100 and 4100 give you the best comprehensive control for most temperature and process control loops.

They have a universal input and are available with a red and green displays. Plug-in modules allow up to 2 alarm relays (latching or non-latching), PV retransmission, remtote set point (RSP) or transmitter PSU.